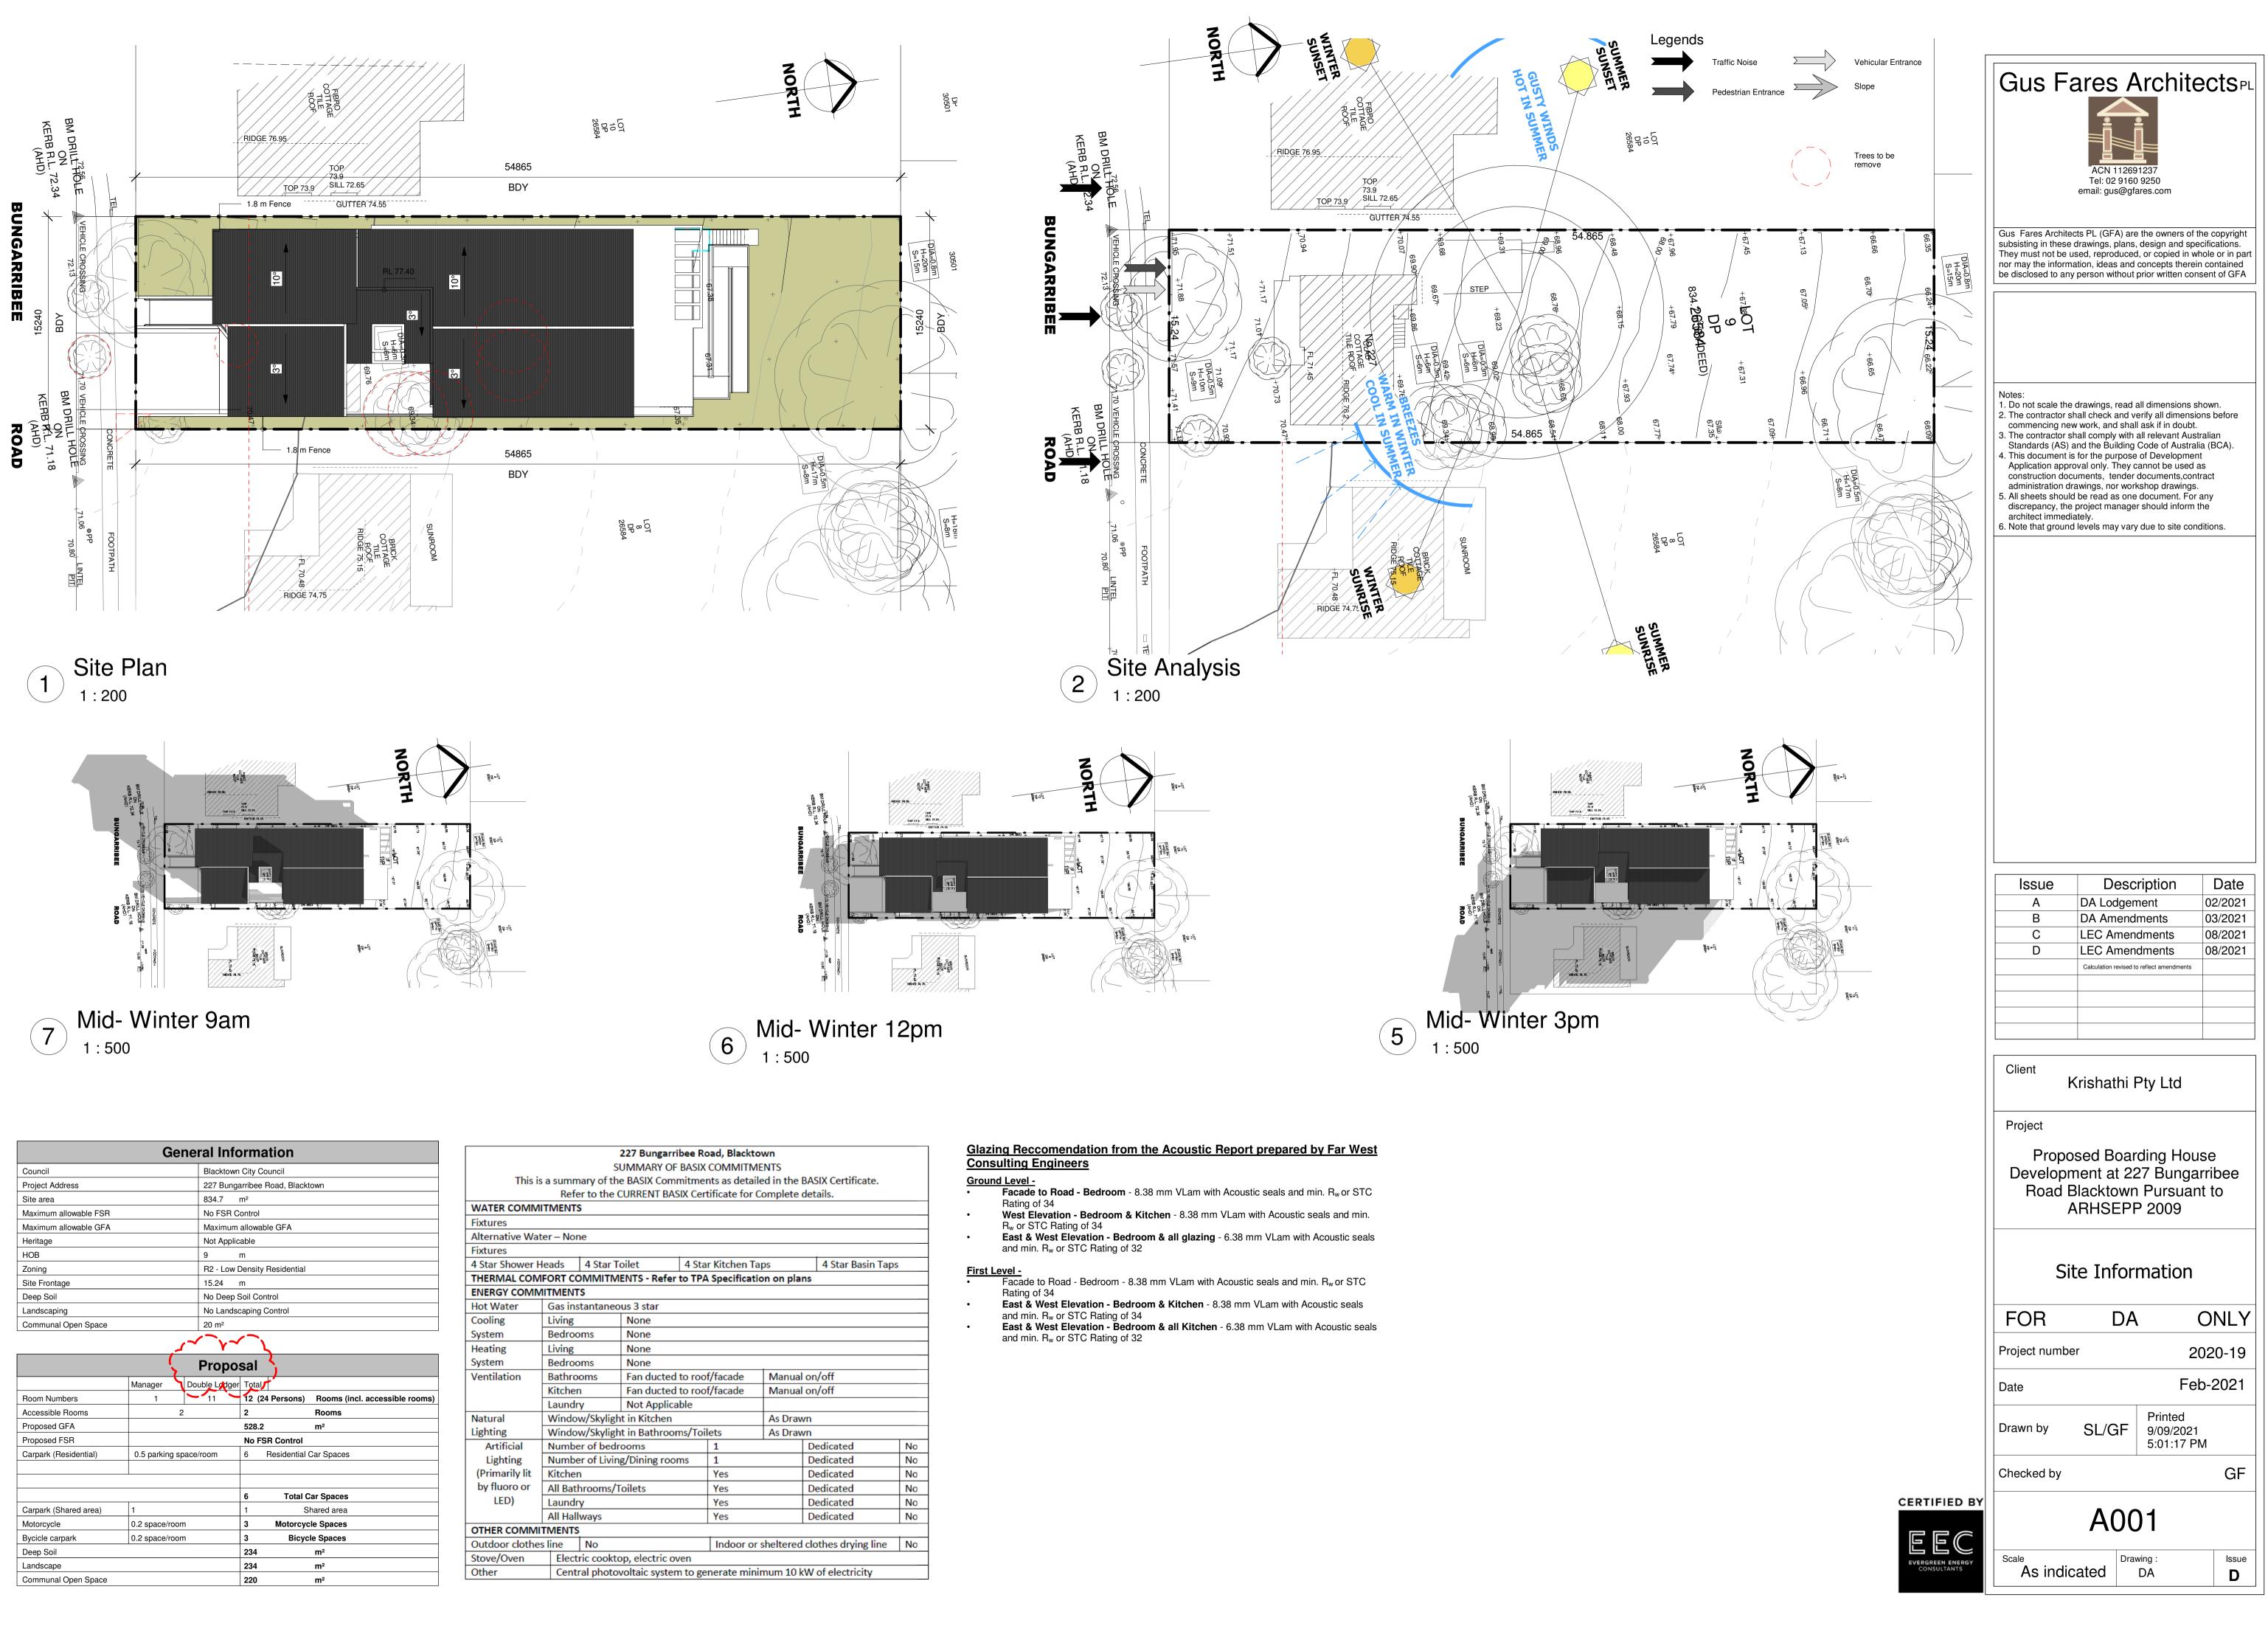

## Proposed 12 Rooms Boarding House at 227 Bungarribee Rd Blacktown NSW

9/09/2021 5:01:11 PM

|                       | G       | iene     | eral In           | formation                    |                                |  |  |  |
|-----------------------|---------|----------|-------------------|------------------------------|--------------------------------|--|--|--|
| Council               |         |          |                   | Blacktown City Council       |                                |  |  |  |
| Project Address       |         |          | 227 Bur           | igarribee Road, Blackt       | own                            |  |  |  |
| Site area             |         |          | 834.7             | m²                           |                                |  |  |  |
| Maximum allowable FSR |         |          | No FSR            | No FSR Control               |                                |  |  |  |
| Maximum allowable GFA |         |          | Maximu            | Maximum allowable GFA        |                                |  |  |  |
| Heritage              |         |          | Not App           | Not Applicable               |                                |  |  |  |
| НОВ                   |         |          | 9                 | 9 m                          |                                |  |  |  |
| Zoning                |         |          | R2 - Lov          | R2 - Low Density Residential |                                |  |  |  |
| Site Frontage         |         |          | 15.24             | 15.24 m                      |                                |  |  |  |
| Deep Soil             |         |          | No Dee            | No Deep Soil Control         |                                |  |  |  |
| Landscaping           |         |          | No Land           | No Landscaping Control       |                                |  |  |  |
| Communal Open Space   |         |          | 20 m <sup>2</sup> | 20 m <sup>2</sup>            |                                |  |  |  |
|                       |         | 1        | /~v.              | ~~                           |                                |  |  |  |
|                       |         |          | Prop              |                              |                                |  |  |  |
|                       |         | <b>∖</b> |                   |                              |                                |  |  |  |
|                       | Manager | Do       | ouble Lodg        |                              |                                |  |  |  |
| Room Numbers          | 1       |          | 11                | 12 (24 Persons)              | Rooms (incl. accessible rooms) |  |  |  |
| Accessible Rooms      |         | 2        |                   | 2                            | Rooms                          |  |  |  |
| Proposed GFA          |         |          |                   | 528.2                        | <b>m</b> <sup>2</sup>          |  |  |  |
| Proposed FSR          |         |          |                   | No FSR Control               |                                |  |  |  |

| 227 Bungarribee Road, Blacktown            |                                               |                               |                           |                                    |                 |               |                 |
|--------------------------------------------|-----------------------------------------------|-------------------------------|---------------------------|------------------------------------|-----------------|---------------|-----------------|
| SUMMARY OF BASIX COMMITMENTS               |                                               |                               |                           |                                    |                 |               |                 |
| This is                                    |                                               |                               |                           |                                    |                 |               | ASIX Certifica  |
|                                            |                                               |                               | CURRENT BAS               | SIX Cert                           | tificate for Co | omplete d     | letails.        |
| WATER COMM                                 | ITMENTS                                       | 6                             |                           |                                    |                 |               |                 |
| Fixtures                                   |                                               |                               |                           |                                    |                 |               |                 |
| Alternative Wat                            | er – Nor                                      | ie                            |                           |                                    |                 |               |                 |
| Fixtures                                   |                                               |                               |                           |                                    |                 |               |                 |
| 4 Star Shower Heads 4 Star To              |                                               | pilet 4 Star Kitchen Taps     |                           | os                                 | 4 Star Bas      |               |                 |
| THERMAL COM                                | FORT CO                                       | MMITM                         | ENTS - Refer              | to TPA                             | Specificatio    | n on plan     | s               |
| ENERGY COMM                                | ITMENT                                        | S                             |                           |                                    |                 |               |                 |
| Hot Water                                  | Gas instantaneous 3 star                      |                               |                           |                                    |                 |               |                 |
| Cooling                                    | Living                                        |                               | None                      |                                    |                 |               |                 |
| System                                     | Bedroo                                        | ms                            | None                      |                                    |                 |               |                 |
| Heating                                    | Living None                                   |                               |                           |                                    |                 |               |                 |
| System                                     | Bedroo                                        | Bedrooms None                 |                           |                                    |                 |               |                 |
| Ventilation                                | Bathrooms Fan ducted to re                    |                               |                           |                                    | f/facade        | Manual        | on/off          |
|                                            | Kitcher                                       | n                             | Fan ducted to roof/facade |                                    | f/facade        | Manual on/off |                 |
|                                            | Laundr                                        | у                             | Not Applica               | ble                                |                 |               |                 |
| Natural                                    | Window                                        | Window/Skylight in Kitchen    |                           |                                    | As Drawn        |               | n               |
| Lighting                                   | Window/Skylight in Bathrooms/Toilets As Drawn |                               |                           |                                    |                 | n             |                 |
| Artificial                                 | Number of bedrooms                            |                               |                           |                                    | 1               |               | Dedicated       |
| Lighting                                   | Numbe                                         | Number of Living/Dining rooms |                           |                                    | _               |               | Dedicated       |
| (Primarily lit                             | Kitcher                                       | Kitchen                       |                           |                                    | Yes             |               | Dedicated       |
| by fluoro or                               | All Bathrooms/Toilets                         |                               |                           | Yes                                |                 | Dedicated     |                 |
| LED) Laundry<br>All Hallways               |                                               |                               |                           | Yes                                |                 | Dedicated     |                 |
|                                            |                                               | ways                          |                           |                                    | Yes             |               | Dedicated       |
| OTHER COMMI                                | TMENTS                                        |                               |                           |                                    |                 |               |                 |
| Outdoor clothes line No                    |                                               |                               |                           | Indoor or sheltered clothes drying |                 |               |                 |
| Stove/Oven Electric cooktop, electric oven |                                               |                               |                           |                                    |                 |               |                 |
| Other                                      | Centr                                         | al photo                      | voltaic systen            | n to ge                            | nerate minir    | num 10 k      | W of electricit |
|                                            |                                               |                               |                           |                                    |                 |               |                 |