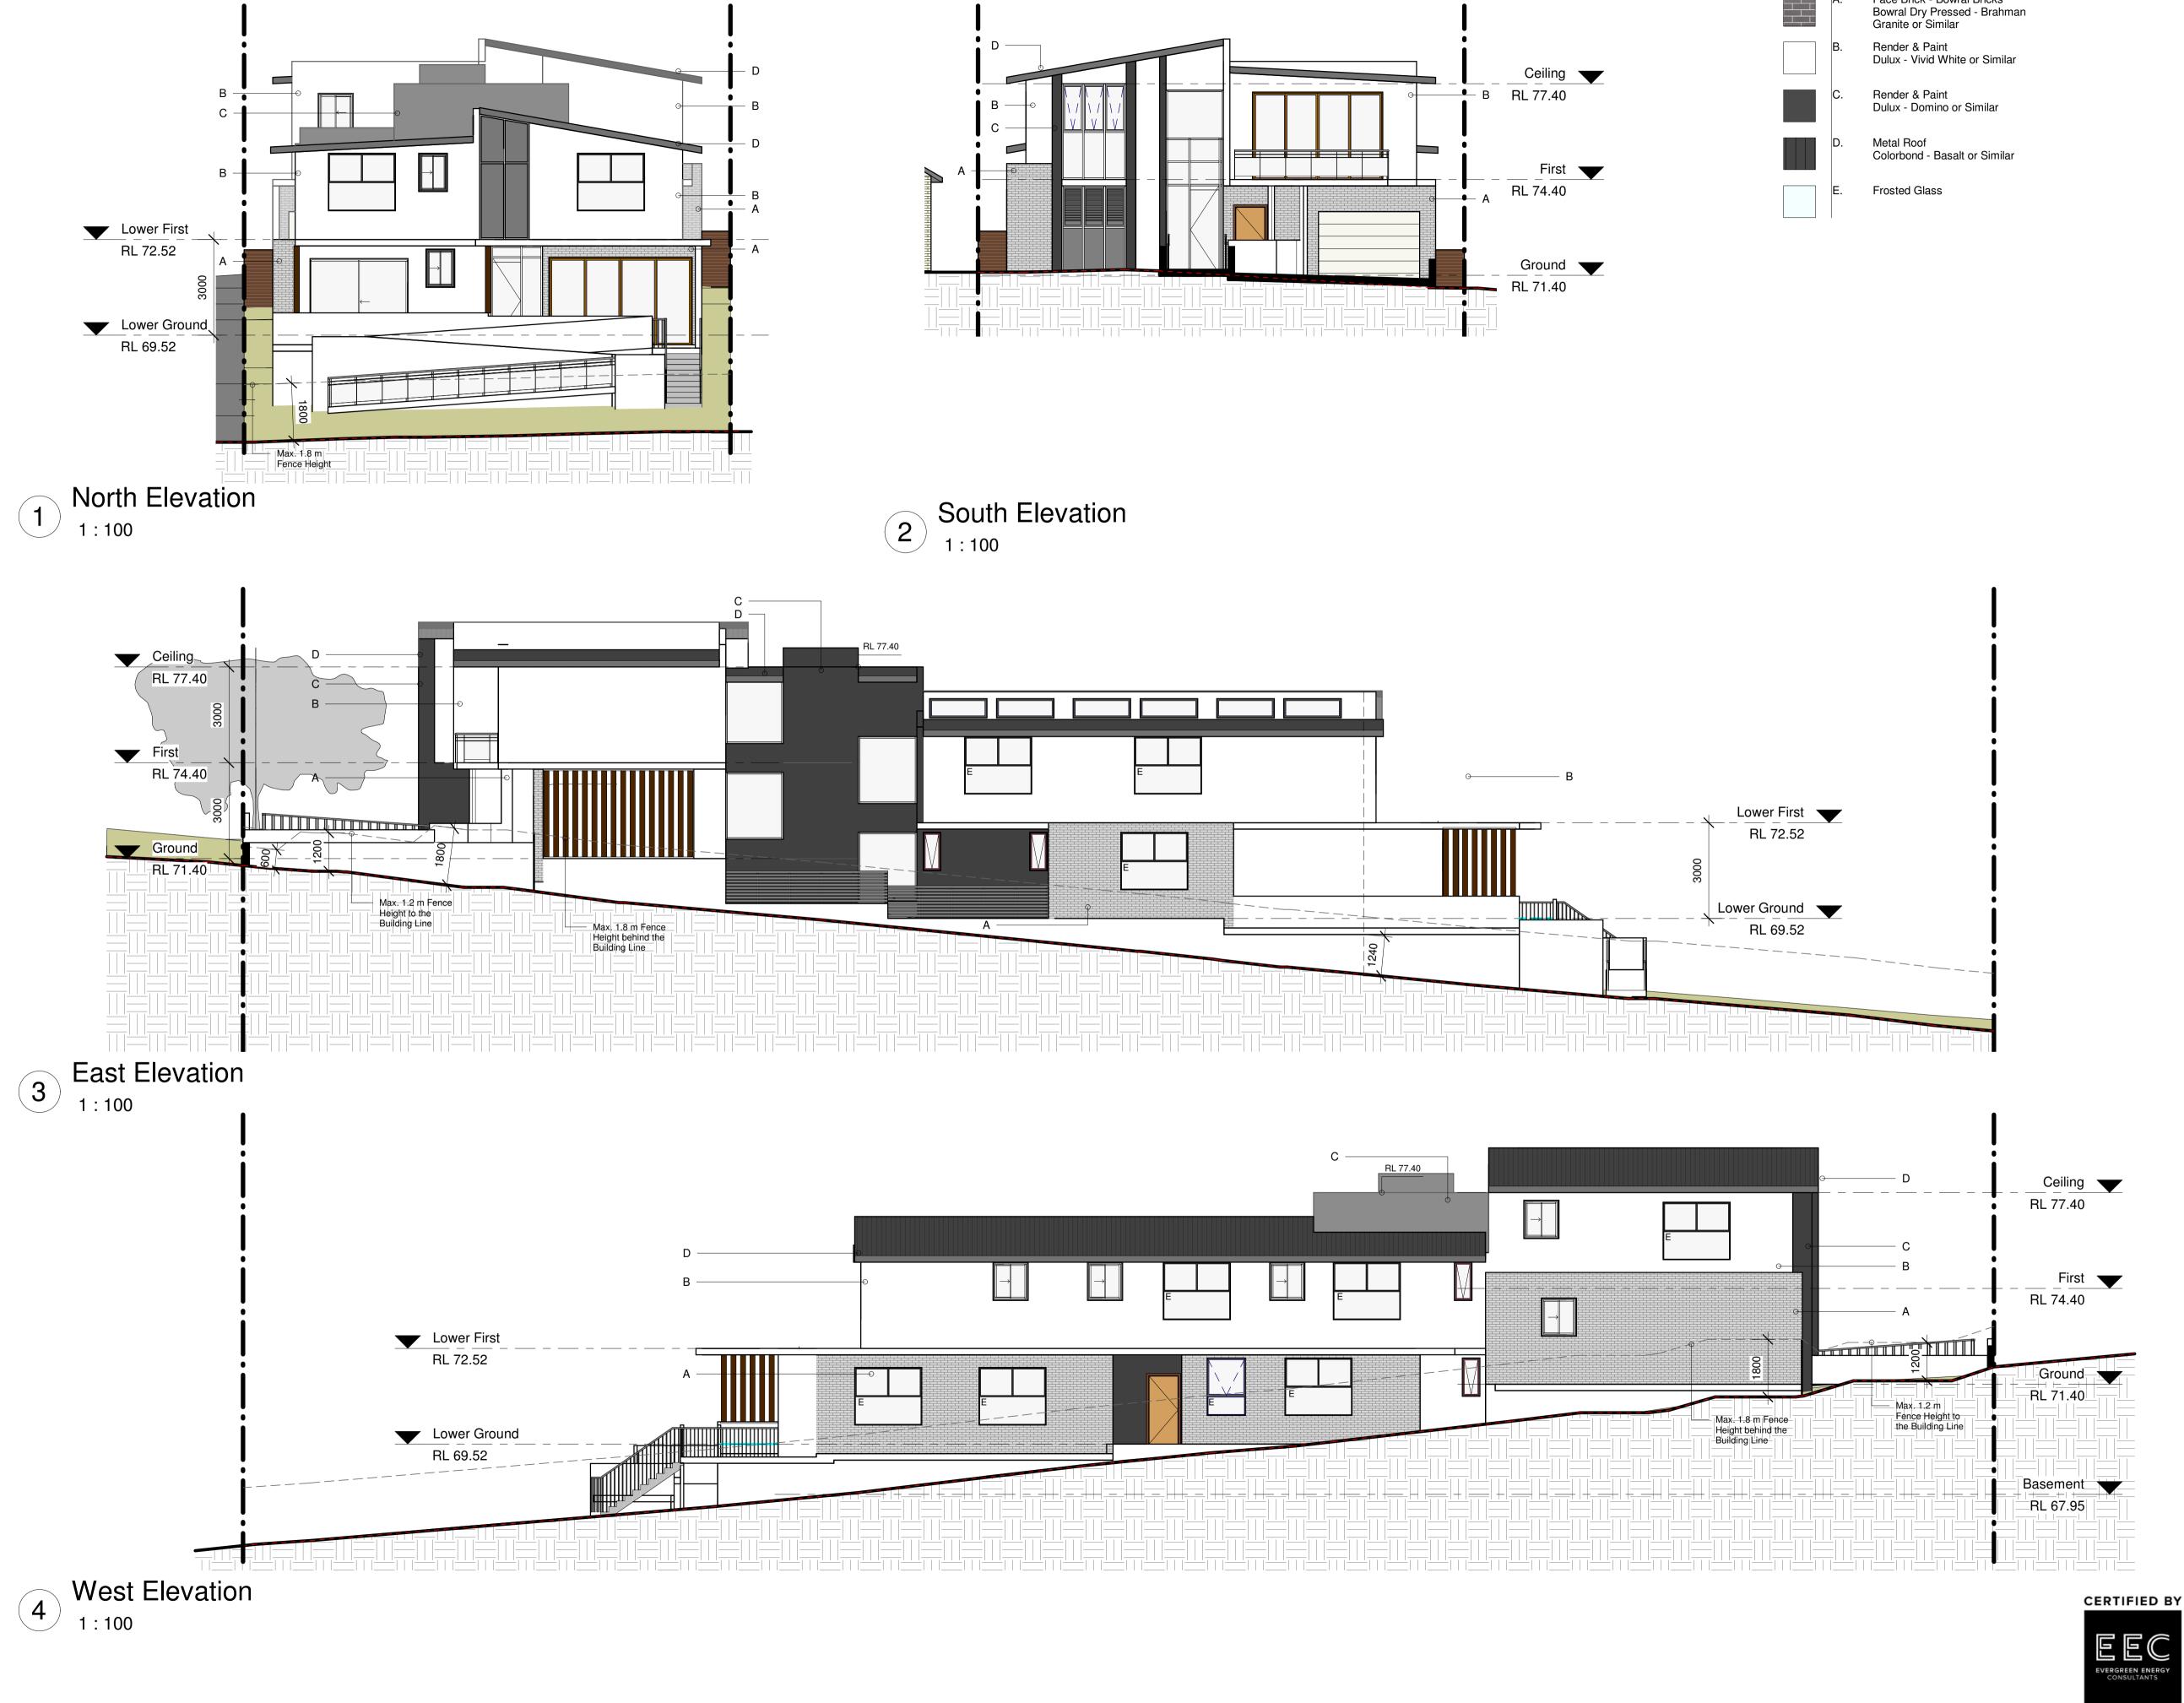

9/09/2021 5:01:24 PM

BUNGARRIBEE ROAD

9/09/2021 5:01:25 PM

NORTH

РМ 5:01:26 /09/2021

РМ /09/2021 5:01:27

Schedule of Finishes

5:01:30 PM /09/2021

9 m Max. Allowable HOB

\_ \_ \_ \_

Ceiling 🔻

First 🔻

Ground

Basement

РМ 5:01:30 /09/2021