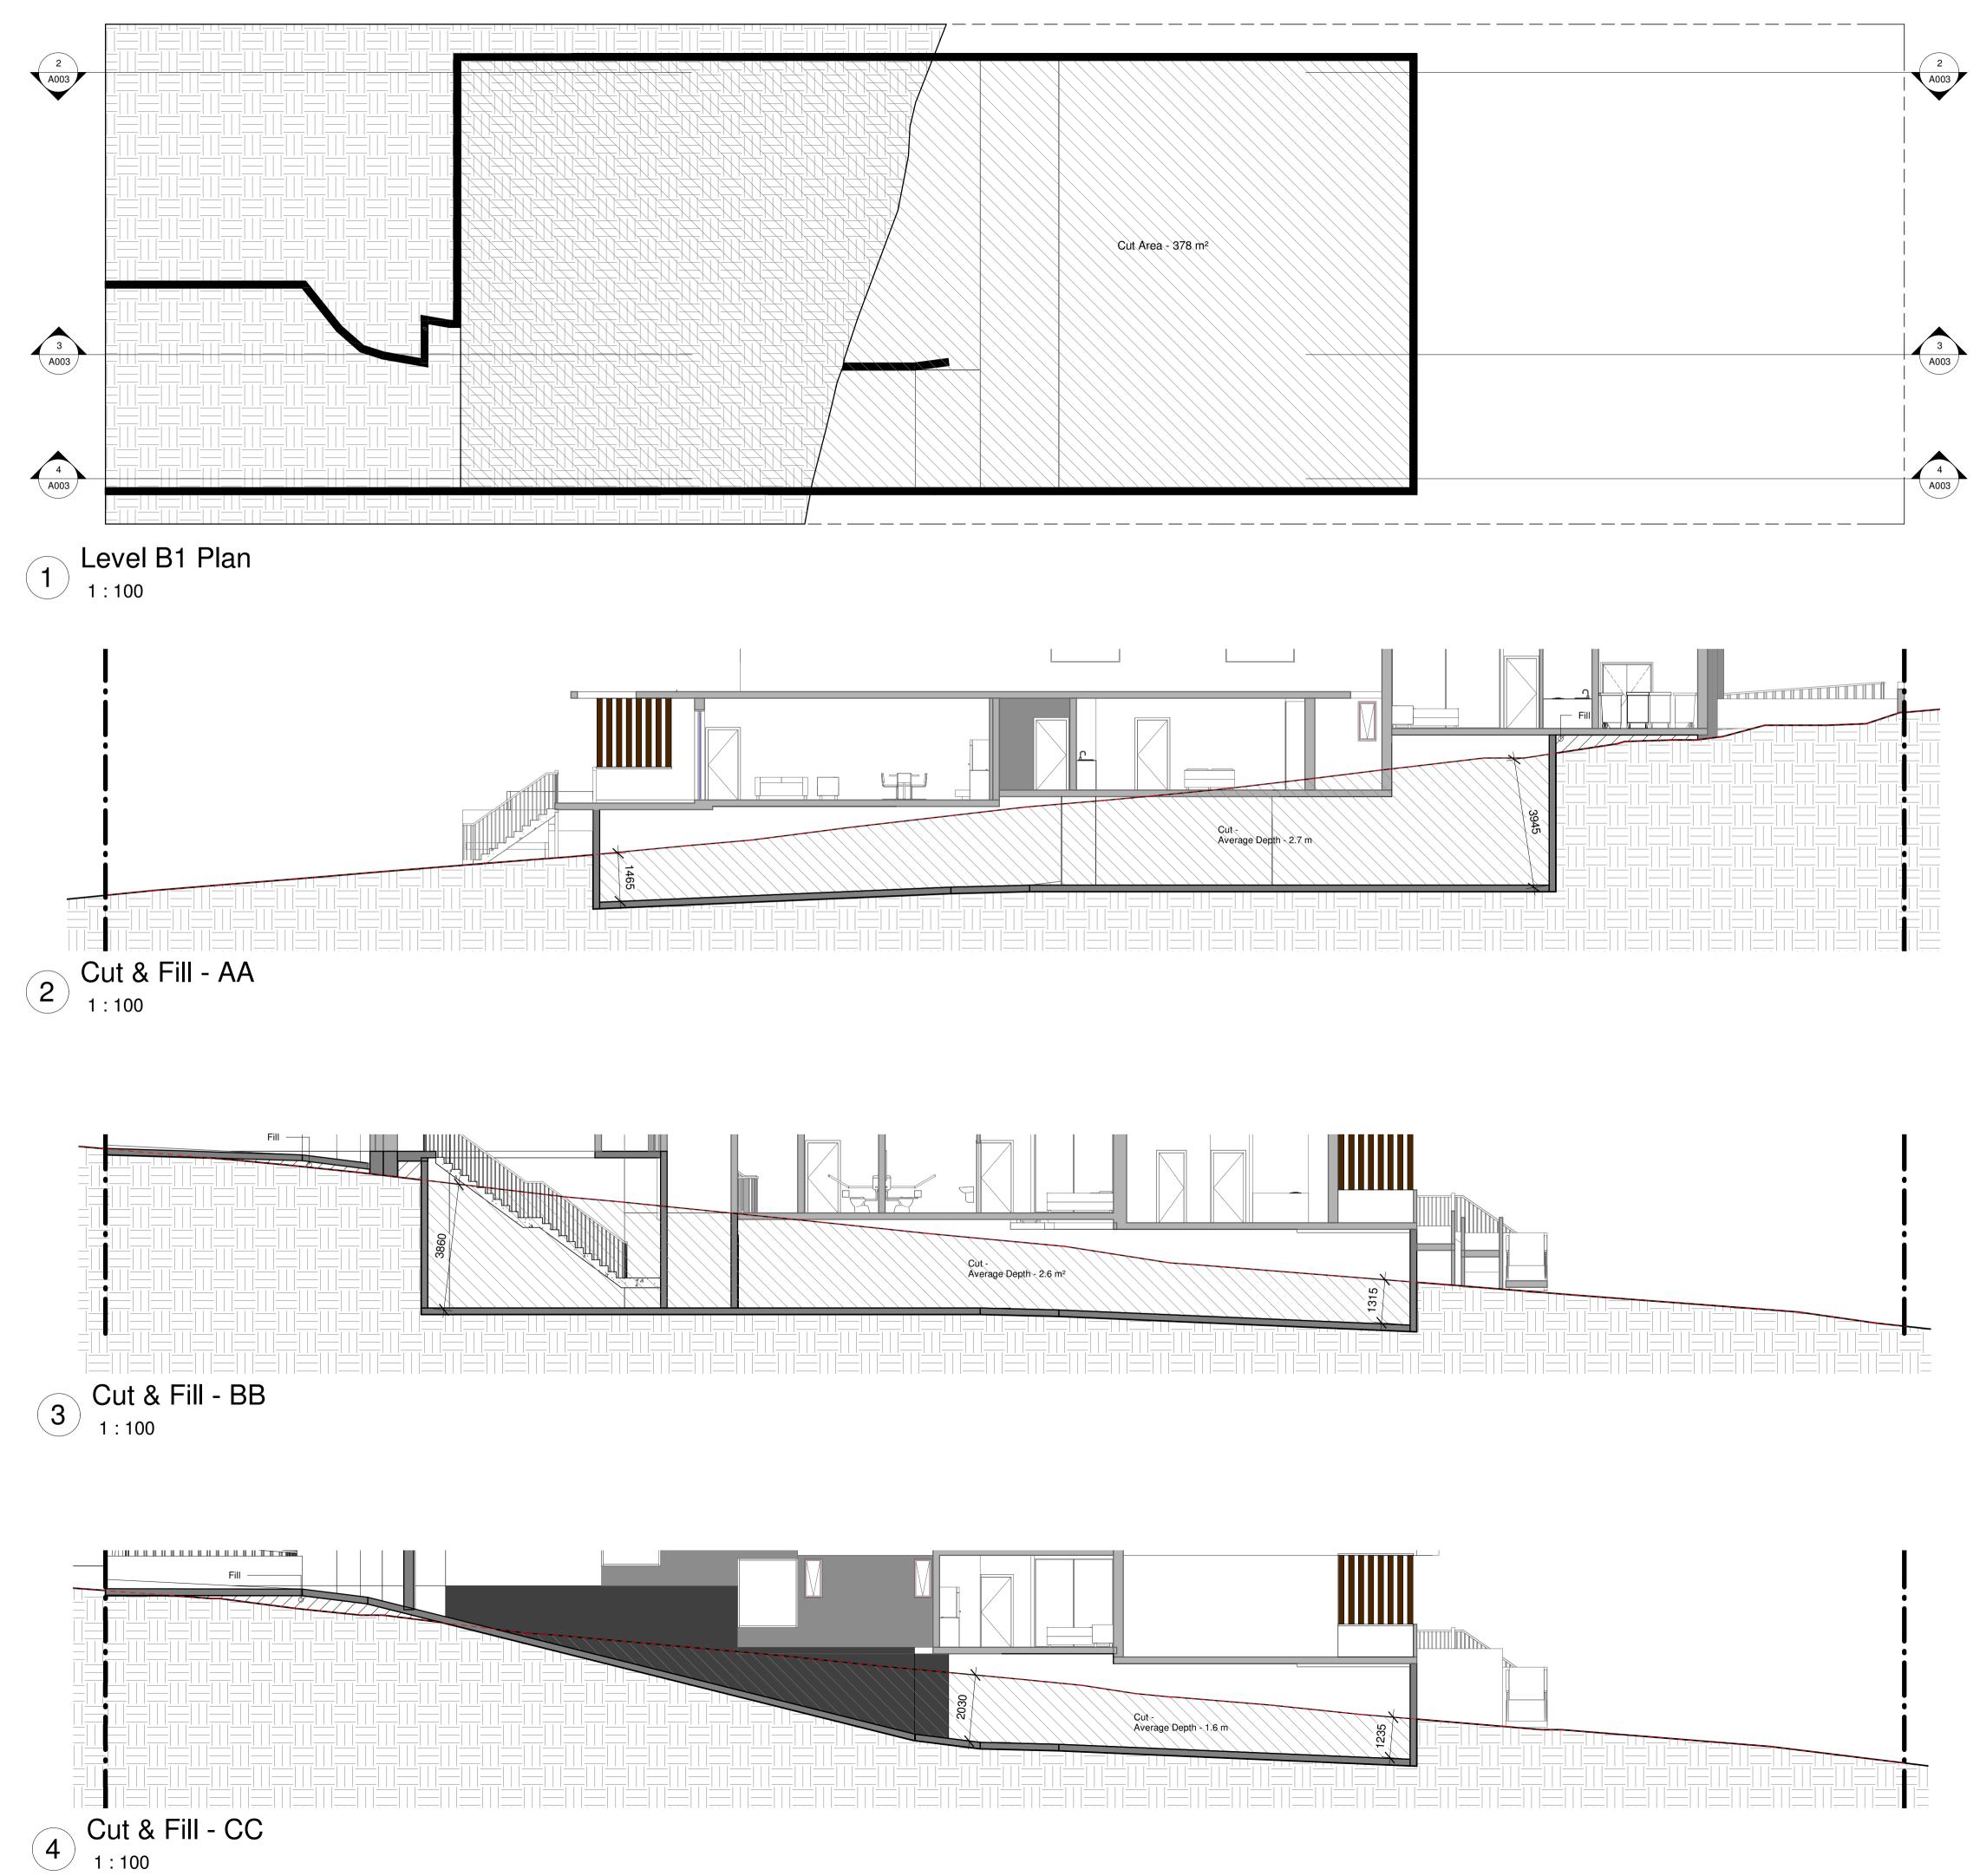

|               |                 |
| Stove/Oven Electric cooktop, electric oven |                                               |                               |                           |                                    |                 |               |                 |
| Other                                      | Centr                                         | al photo                      | voltaic systen            | n to ge                            | nerate minir    | num 10 k      | W of electricit |
|                                            |                                               |                               |                           |                                    |                 |               |                 |



ЫΜ 5:01:17 /2021 60



| <br>    <br>   _ | -    <br>   <br>- |  |
|------------------|-------------------|--|
|                  |                   |  |
|                  |                   |  |



9/09/2021 5:01:18 PM





9/09/2021 5:01:24 PM

BUNGARRIBEE ROAD





9/09/2021 5:01:25 PM



NORTH





РМ 5:01:26 /09/2021





РМ /09/2021 5:01:27



Schedule of Finishes





5:01:30 PM /09/2021



9 m Max. Allowable HOB

\_ \_ \_ \_



Ceiling 🔻

First 🔻

Ground

Basement

РМ 5:01:30 /09/2021