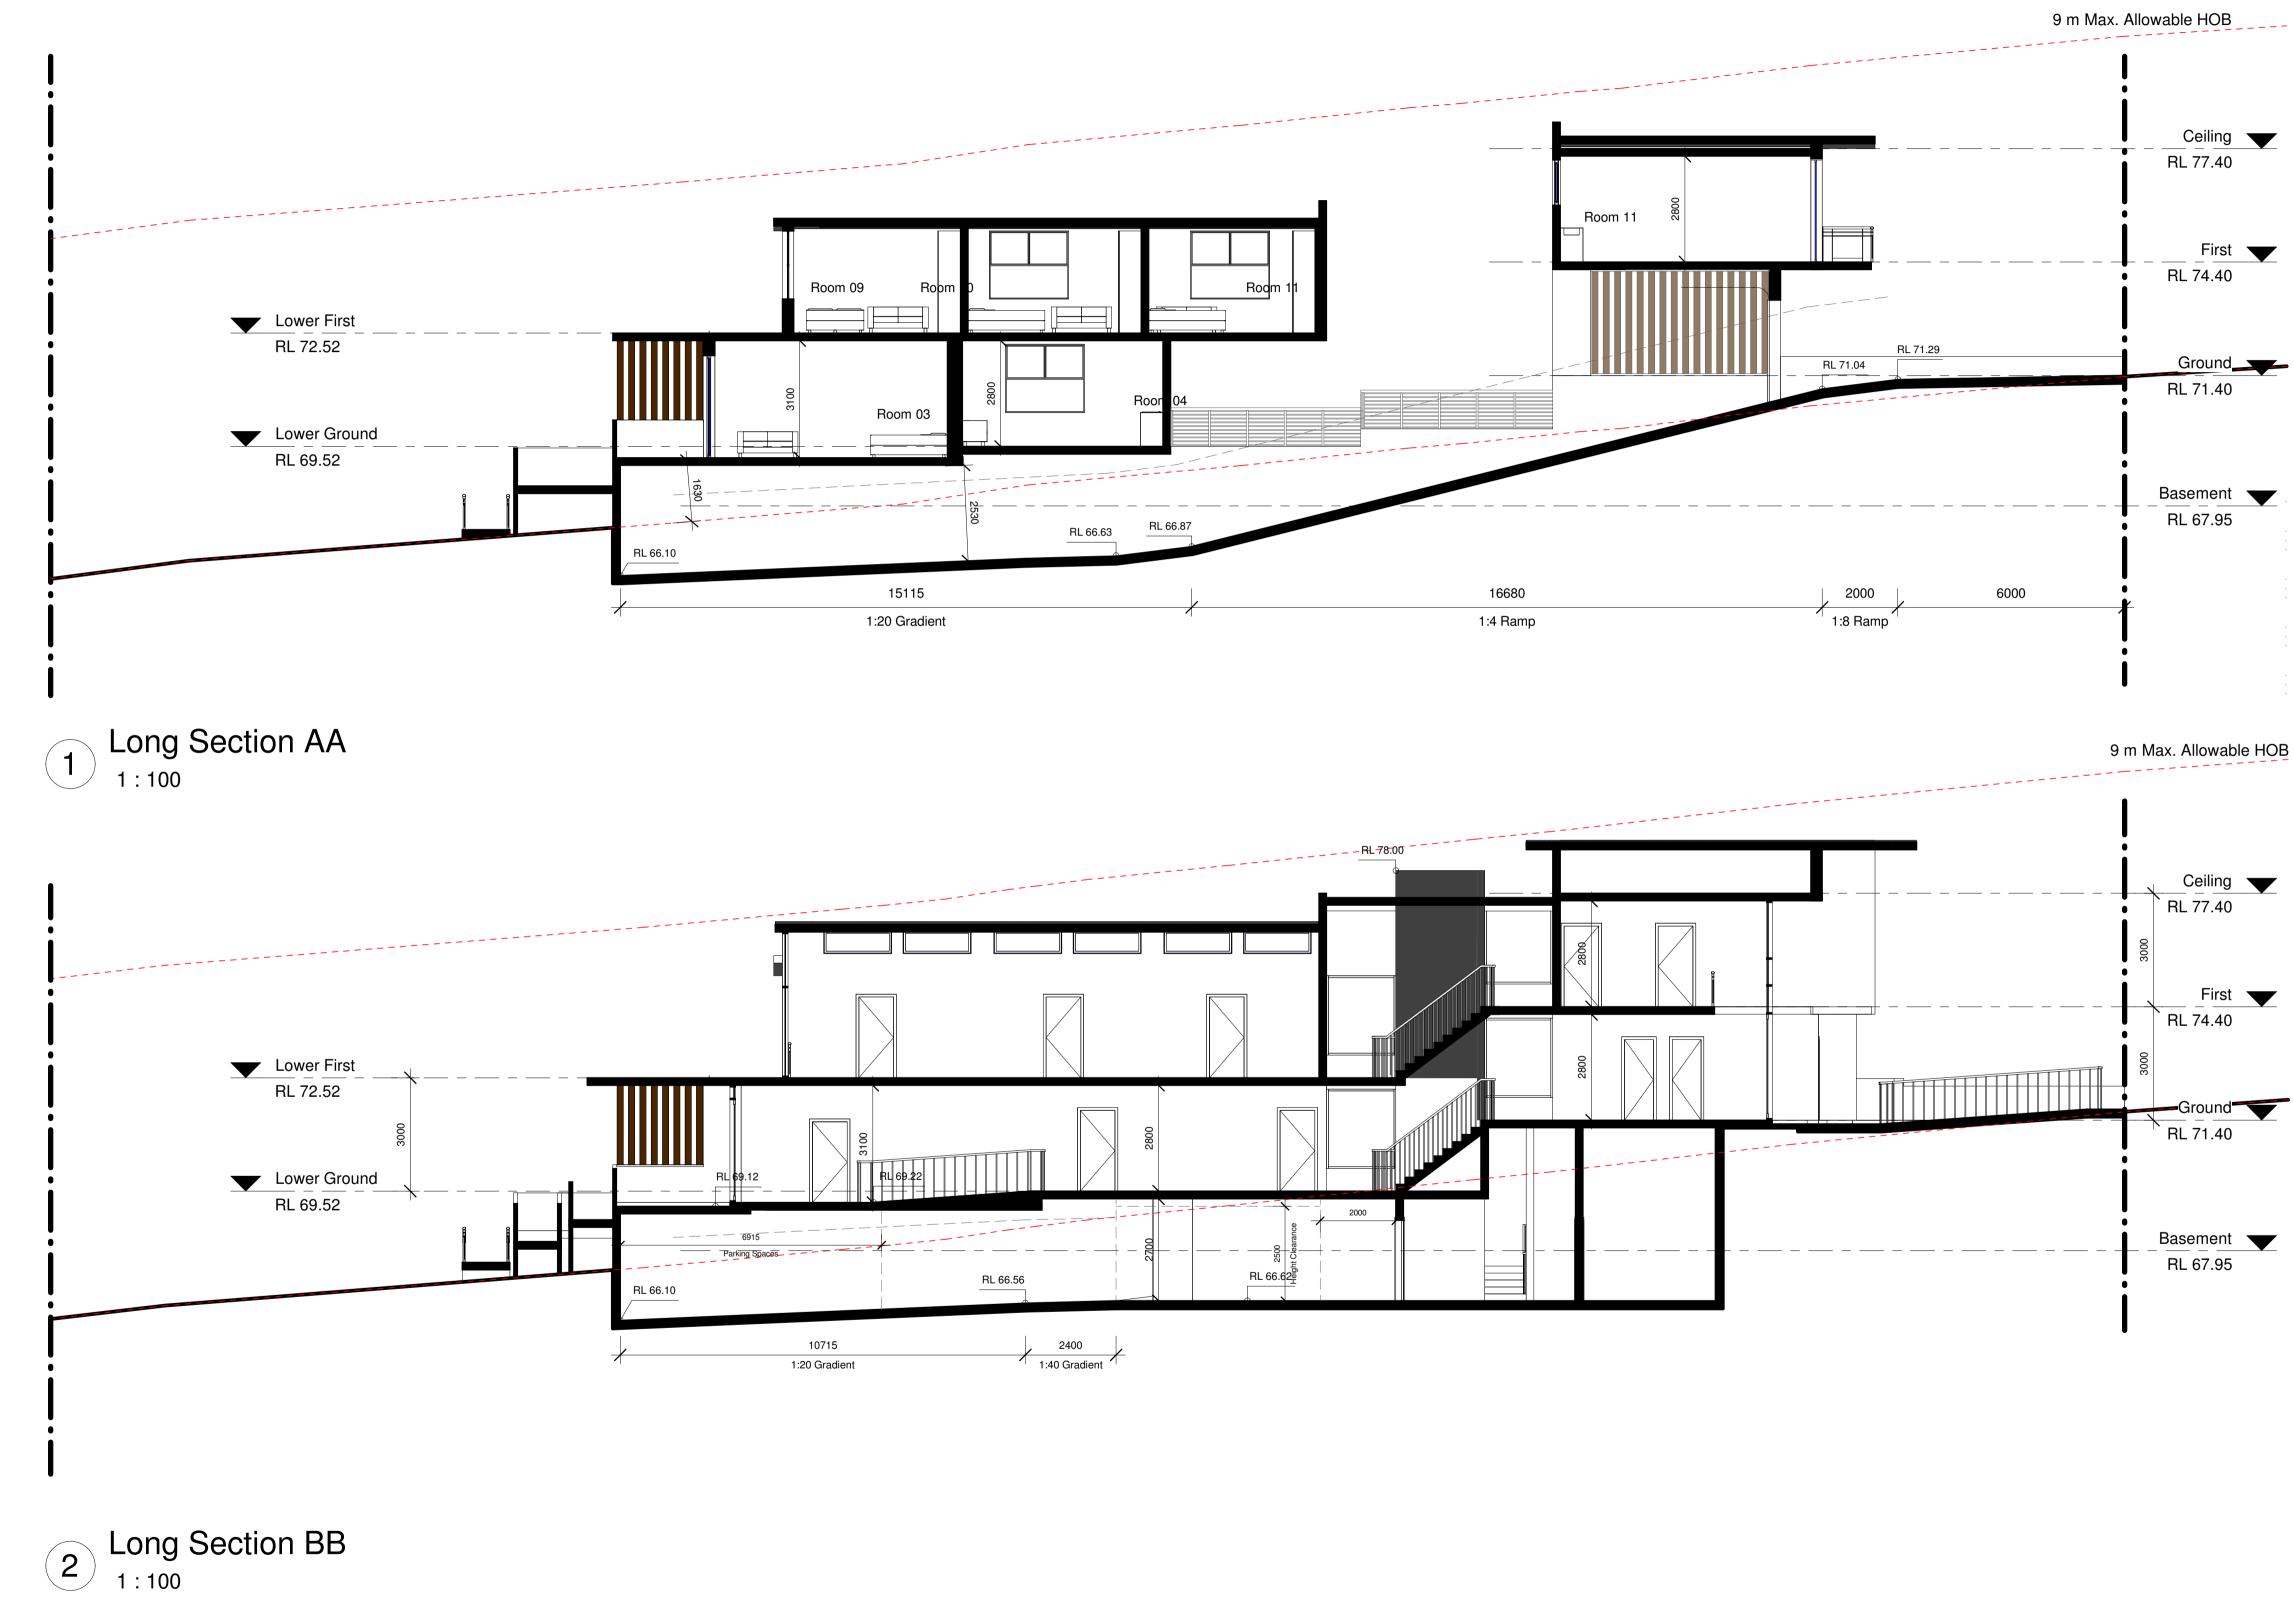

9 m Max. Allowable HOB

\_ \_ \_ \_

Ceiling 🔻

First 🔻

Ground

Basement

РМ 5:01:30 /09/2021