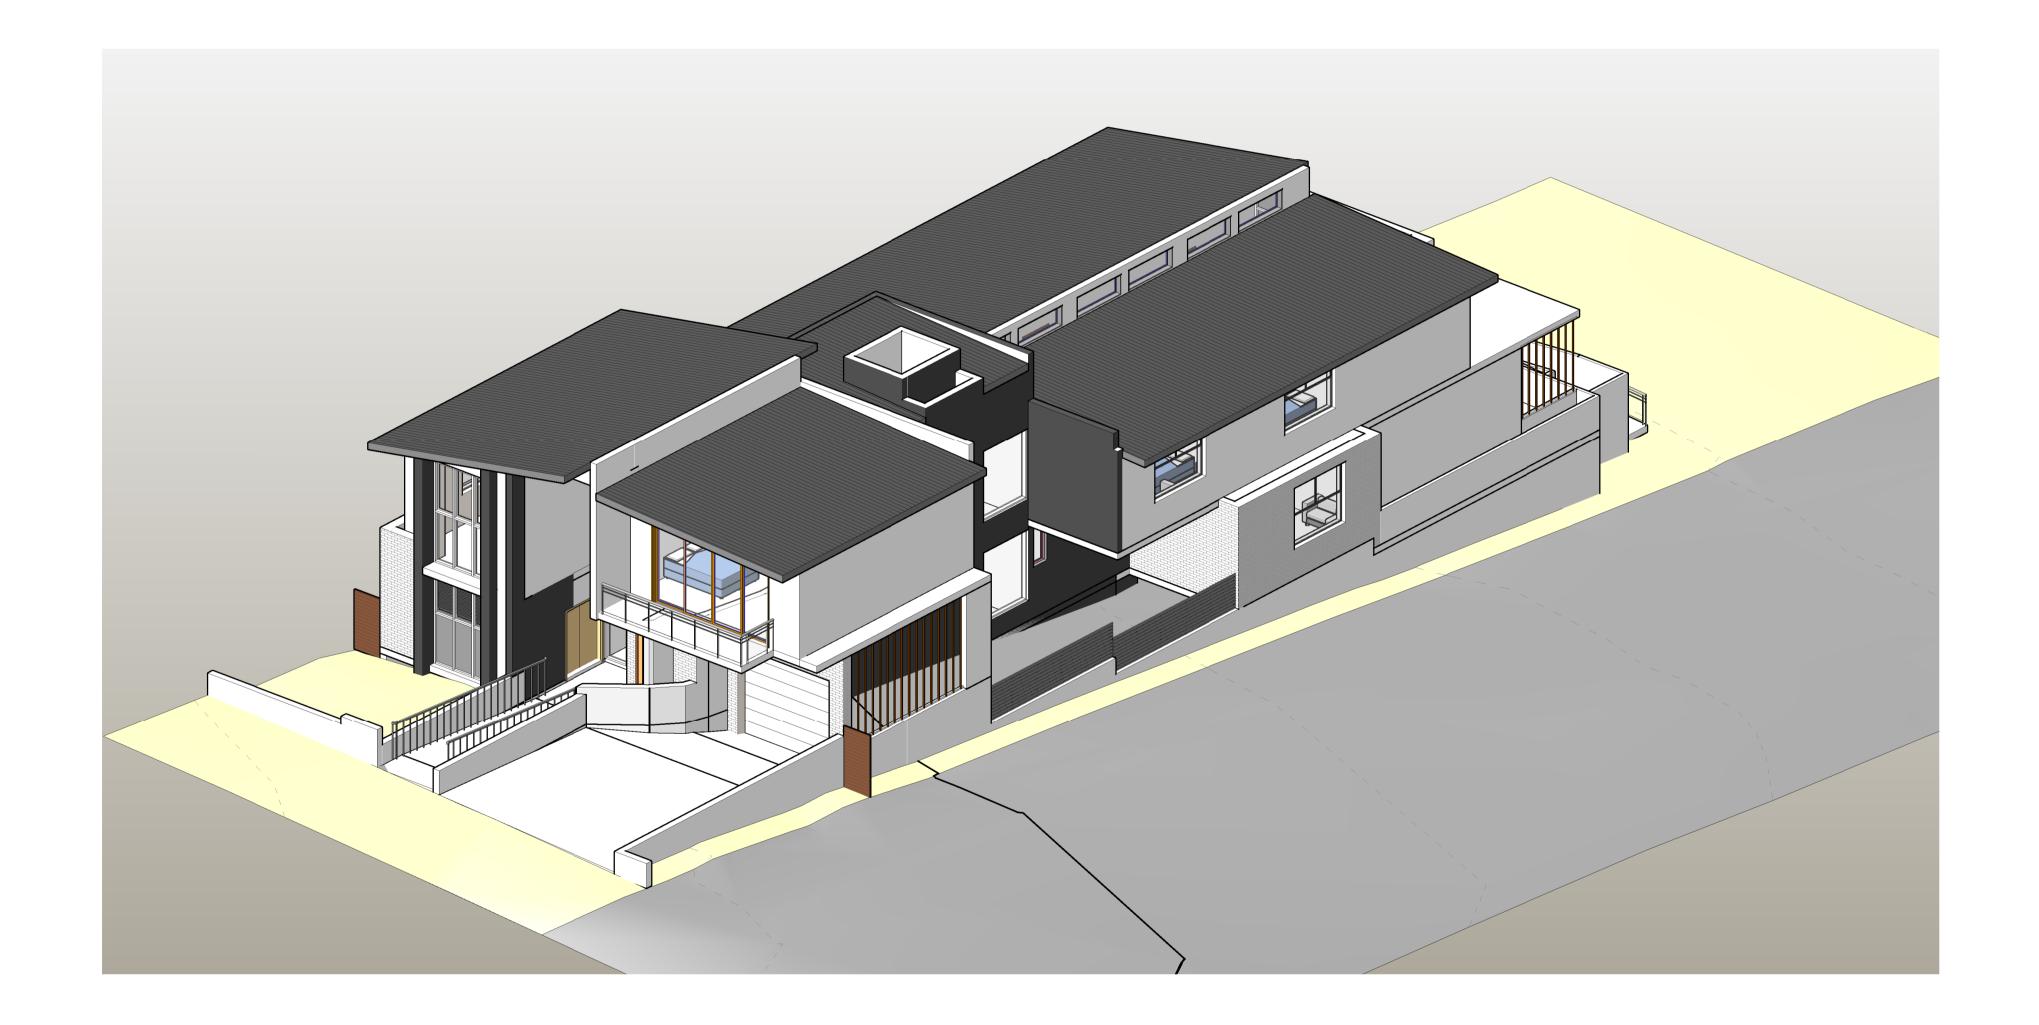

## Proposed 12 Rooms Boarding House at 227 Bungarribee Rd Blacktown NSW







9/09/2021 5:01:11 PM







|                       | G       | iene     | eral In           | formation                    |                                |  |  |  |
|-----------------------|---------|----------|-------------------|------------------------------|--------------------------------|--|--|--|
| Council               |         |          |                   | Blacktown City Council       |                                |  |  |  |
| Project Address       |         |          | 227 Bur           | igarribee Road, Blackt       | own                            |  |  |  |
| Site area             |         |          | 834.7             | m²                           |                                |  |  |  |
| Maximum allowable FSR |         |          | No FSR            |